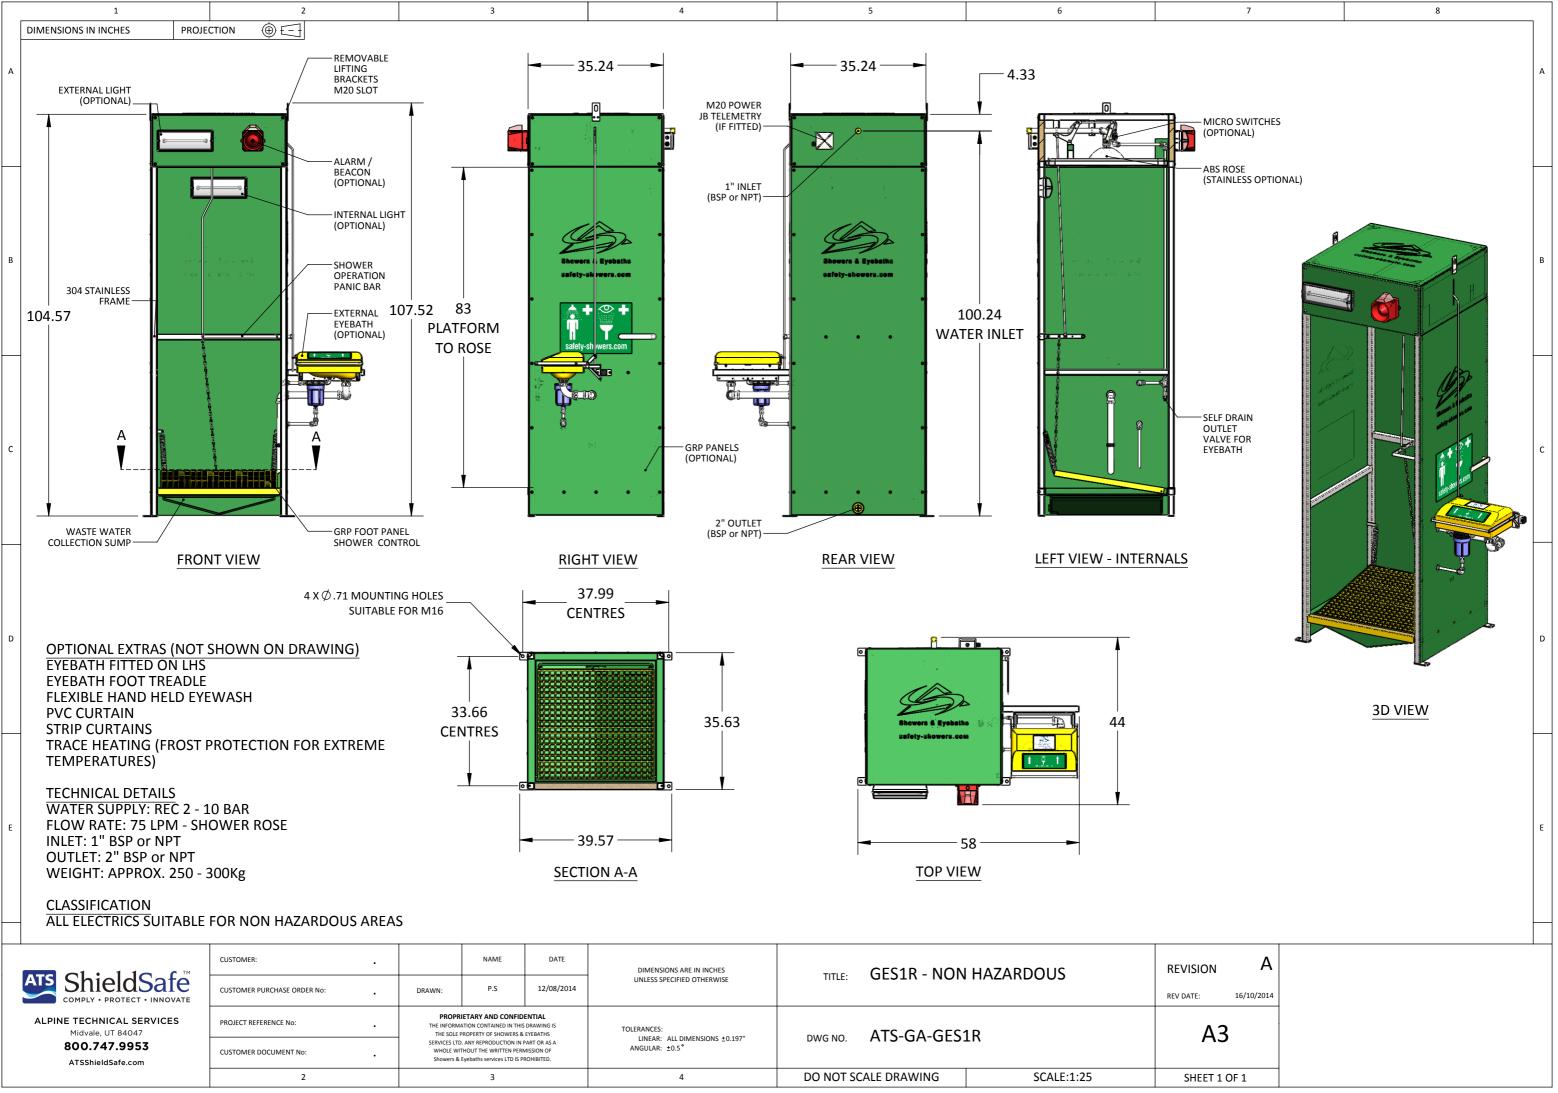

|                                                | CUSTOMER:                   |   |                                                                                                                                  | NAME | DATE       | DIMENSIONS ARE IN INCHES                         |           | GES1R - NON HAZARDOUS |            | REVISIO   |
|------------------------------------------------|-----------------------------|---|----------------------------------------------------------------------------------------------------------------------------------|------|------------|--------------------------------------------------|-----------|-----------------------|------------|-----------|
| ShieldSafe                                     | CUSTOMER PURCHASE ORDER No: | • | DRAWN:                                                                                                                           | P.S  | 12/08/2014 | UNLESS SPECIFIED OTHERWISE                       | TITLE:    |                       |            | REV DATE: |
| ALPINE TECHNICAL SERVICES<br>Midvale, UT 84047 | PROJECT REFERENCE No:       |   | PROPRIETARY AND CONFIDENTIAL<br>THE INFORMATION CONTAINED IN THIS DRAWING IS<br>THE SOLE PROPERTY OF SHOWERS & EVEBATHS          |      | DRAWING IS | TOLERANCES:                                      | DWG NO.   | ATS-GA-GES1R          |            | 4         |
| 800.747.9953<br>ATSShieldSafe.com              | CUSTOMER DOCUMENT No:       | • | SERVICES LTD. ANY REPRODUCTION IN PART OF<br>WHOLE WITHOUT THE WRITTEN PERMISSION<br>Showers & Eyebaths services LTD IS PROHIBIT |      | VISSION OF | LINEAR: ALL DIMENSIONS ±0.197"<br>ANGULAR: ±0.5° | DWG NO.   |                       |            |           |
|                                                | 2                           |   | 3                                                                                                                                |      |            | 4                                                | DO NOT SO | CALE DRAWING          | SCALE:1:25 | SHEE      |