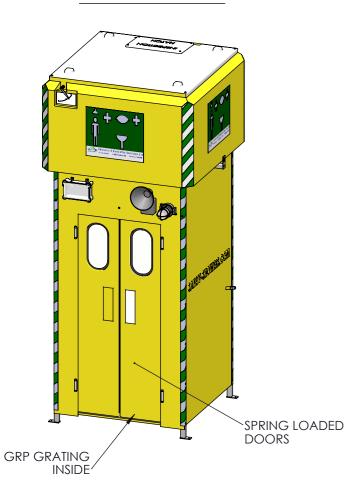

## ISOMETRIC VIEW

## **KEY FEATURES**

YELLOW 1500L PREINSULTATED, SEALED TANK TWIN BALL FLOAT VALVES FOR QUICK FILLING, KIT FITTED FOR MINIMUM RISK OF LEGION ELLA, STAINLESS STEEL PANIC BAR FOR EXTRA SECURITY STAINLESS TESTING LEVER OVERHEAD ROSE MEETS THE 1999 WHOLESOME WATER REGULATIONS, MEETS ANSI Z358.1-2009