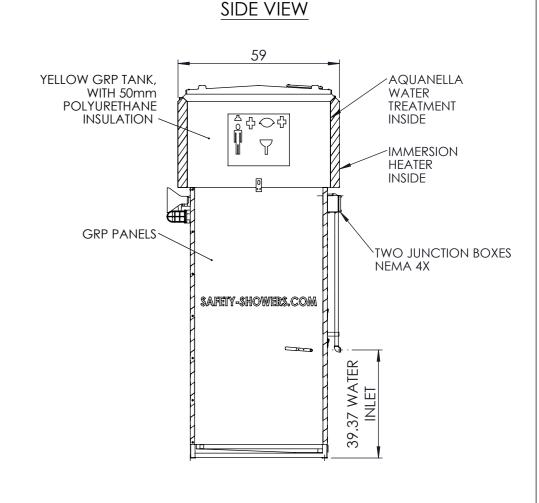

## TECHNICAL DETAILS

WATER SUPPLY 2-10 BAR FLOW RATE 75LPM INLET 1" N.P.T WEIGHT 300Kg

GTFS 1500L TANK SHOWER MANUFACTURED FROM GLASS REINFORCED PLASTIC AND STAINLESS STEEL WHICH ARE CORROSION RESISTANT MATERIALS, GIVING A LONG AND SUITABILITY FOR OUTSIDE USE. DESIGNED TO BE HIGHLY VISIBLE FOR EASE OF IDENTIFICATION AND WORK FIRST TIME EVERYTIME.