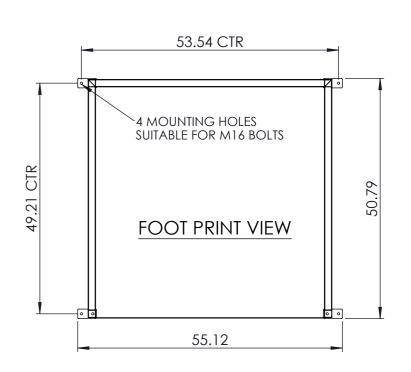

## TECHNICAL DETAILS

WATER SUPPLY 2-10 BAR FLOW RATE 75LPM INLET 1" N.P.T WEIGHT 300Kg

GTFS 1500L TANK SHOWER MANUFACTURED FROM GLASS REINFORCED PLASTIC AND STAINLESS STEEL WHICH ARE CORROSION RESISTANT MATERIALS, GIVING A LONG AND SUITABILITY FOR OUTSIDE USE. DESIGNED TO BE HIGHLY VISIBLE FOR EASE OF IDENTIFICATION AND WORK FIRST TIME EVERYTIME.