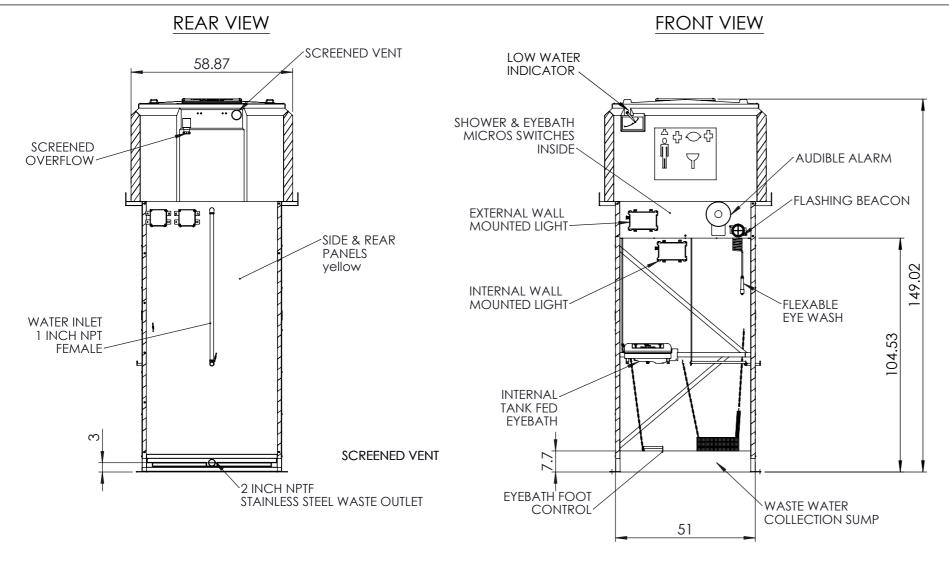

## **KEY FEATURES**

YELLOW 1500L PREINSULTATED, SEALED TANK TWIN BALL FLOAT VALVES FOR QUICK FILLING, KIT FITTED FOR MINIMUM RISK OF LEGION ELLA, STAINLESS STEEL PANIC BAR FOR EXTRA SECURITY STAINLESS TESTING LEVER OVERHEAD ROSE MEETS THE 1999 WHOLESOME WATER REGULATIONS, MEETS ANSI Z358.1-2009

## TECHNICAL DETAILS

WATER SUPPLY 2-10 BAR FLOW RATE 75LPM INLET 1" N.P.T WEIGHT 300Kg

GTFS 1500L TANK SHOWER MANUFACTURED FROM GLASS REINFORCED PLASTIC AND STAINLESS STEEL WHICH ARE CORROSION RESISTANT MATERIALS, GIVING A LONG AND SUITABILITY FOR OUTSIDE USE. DESIGNED TO BE HIGHLY VISIBLE FOR EASE OF IDENTIFICATION AND WORK FIRST TIME EVERYTIME.