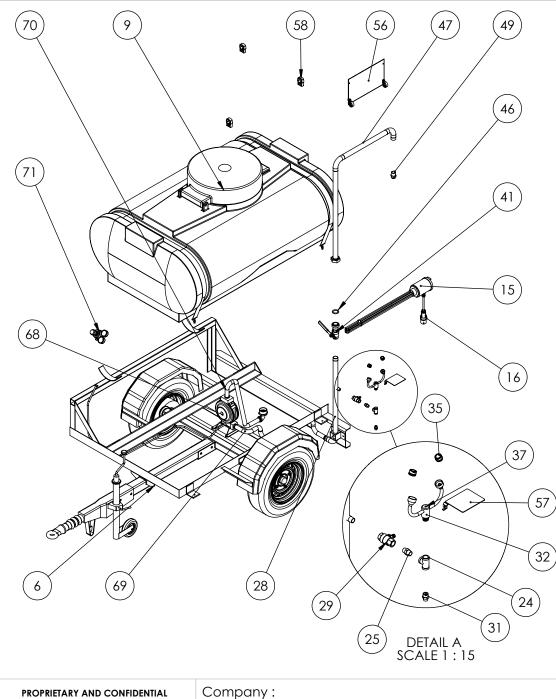

|   | ITEM NO. | PART NUMBER | DESCRIPTION                          | QTY. |
|---|----------|-------------|--------------------------------------|------|
|   | 6        | GPSC        | Main Chassis                         | 1    |
|   | 9        | GPSB        | Bowser body                          | 1    |
|   | 15       | HTR1FP      | 1 KW Flame proof heater              | 1    |
|   | 16       | FPSPP       | Atex single phase 240V plug          | 1    |
|   | 24       | 15 SST      | 1/2" StSt tee                        | 1    |
|   | 25       | 15 SSHXN    | 1/2" StSt hex nipple                 | 1    |
|   | 28       | GPSBP       | Bottom pipework Assembly             | 1    |
|   | 29       | 15 SSB∨     | 1/2" Stainless Ball valve            | 1    |
|   | 31       | 15 SDV      | 1/2" Auto drain Valve                | 1    |
|   | 32       | EBCHA       | Eyebath cow horn assembly            | 1    |
|   | 35       | EBN         | Eyebath nozzle                       | 2    |
|   | 37       | M816GB      | M8 x 16 Grub screw                   | 1    |
|   | 41       | 25 SSB∨     | 1" Stainless Ball valve              | 1    |
|   | 46       | 40HUO       | Union O ring                         | 1    |
|   | 47       | GPSTP       | Top Pipework Assembly                | 1    |
| Ī | 49       | N25 60      | 1" BSP Stainless Steel Nozzle 60 deg | 1    |
|   | 56       | sign        | Sign complete                        | 1    |
|   | 57       | EWPP        | Eyewash push plate                   | 1    |
| ſ | 58       | 40 PCL      | 40mm Pipe clip                       | 3    |
|   | 68       | PUMPP       | Air operated pump                    | 1    |
|   | 69       | GPSOP       | Outlet pipework Assembly             | 1    |
| Ī | 70       | GPSIP       | Inlet pipework Assembley             | 1    |
|   | 71       | REG         | Single stage regulator               | 1    |

## PROPRIETARY AND CONFIDENTIAL Company: ALPINE TECHNICAL SERVICES THE INFORMATION CONTAINED IN THIS DRAWING IS THE SOLE PROPERTY OF SHOWERS & EYEBATHS SERVICES LID. ANY REPRODUCTION IN PART OR AS A WHOLE WITHOUT THE WRITTEN PERMISSION OF Showers & Eyebaths services LTD IS PROHIBITED. Description: Rev Date 07/05/2009 AttschieldSafe.com DATE 01/05/2009 GPS12 Spares Drawing NO. AttschieldSafe.com