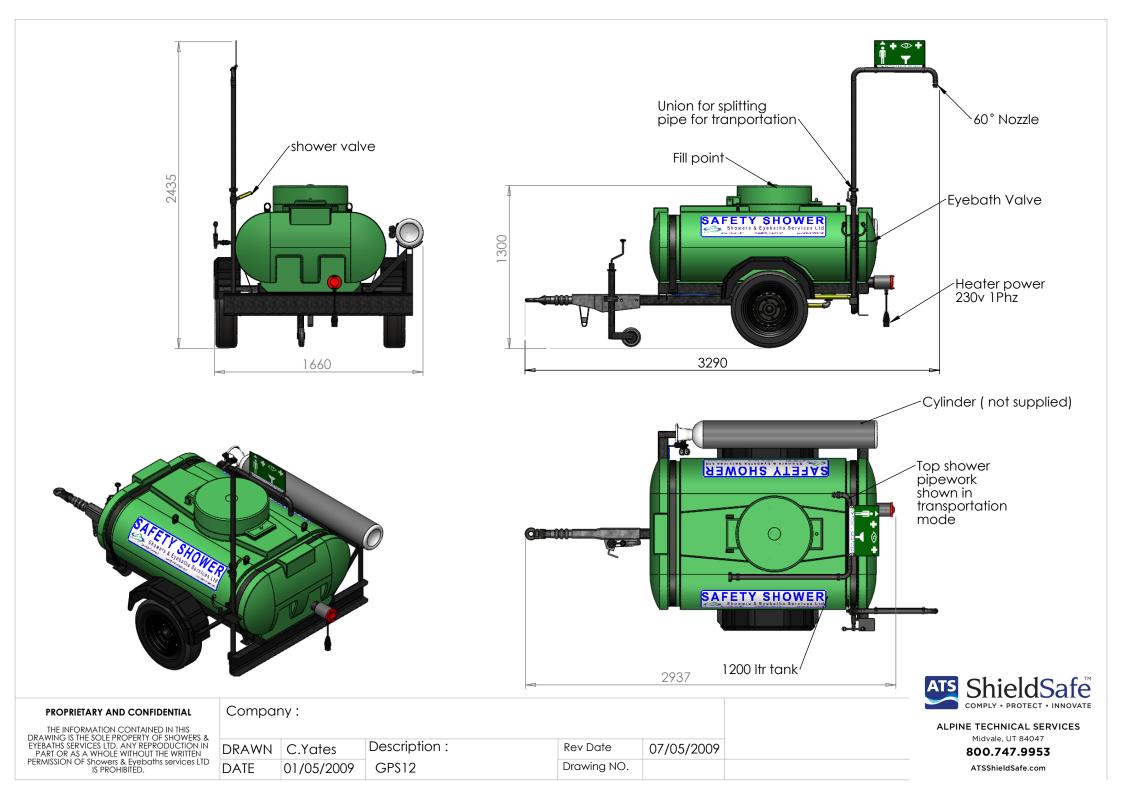

|   | ITEM NO. | PART NUMBER | DESCRIPTION                          | QTY. |
|---|----------|-------------|--------------------------------------|------|
|   | 6        | GPSC        | Main Chassis                         | 1    |
|   | 9        | GPSB        | Bowser body                          | 1    |
|   | 15       | HTR1FP      | 1 KW Flame proof heater              | 1    |
|   | 16       | FPSPP       | Atex single phase 240V plug          | 1    |
|   | 24       | 15 SST      | 1/2" StSt tee                        | 1    |
|   | 25       | 15 SSHXN    | 1/2" StSt hex nipple                 | 1    |
|   | 28       | GPSBP       | Bottom pipework Assembly             | 1    |
|   | 29       | 15 SSB∨     | 1/2" Stainless Ball valve            | 1    |
|   | 31       | 15 SDV